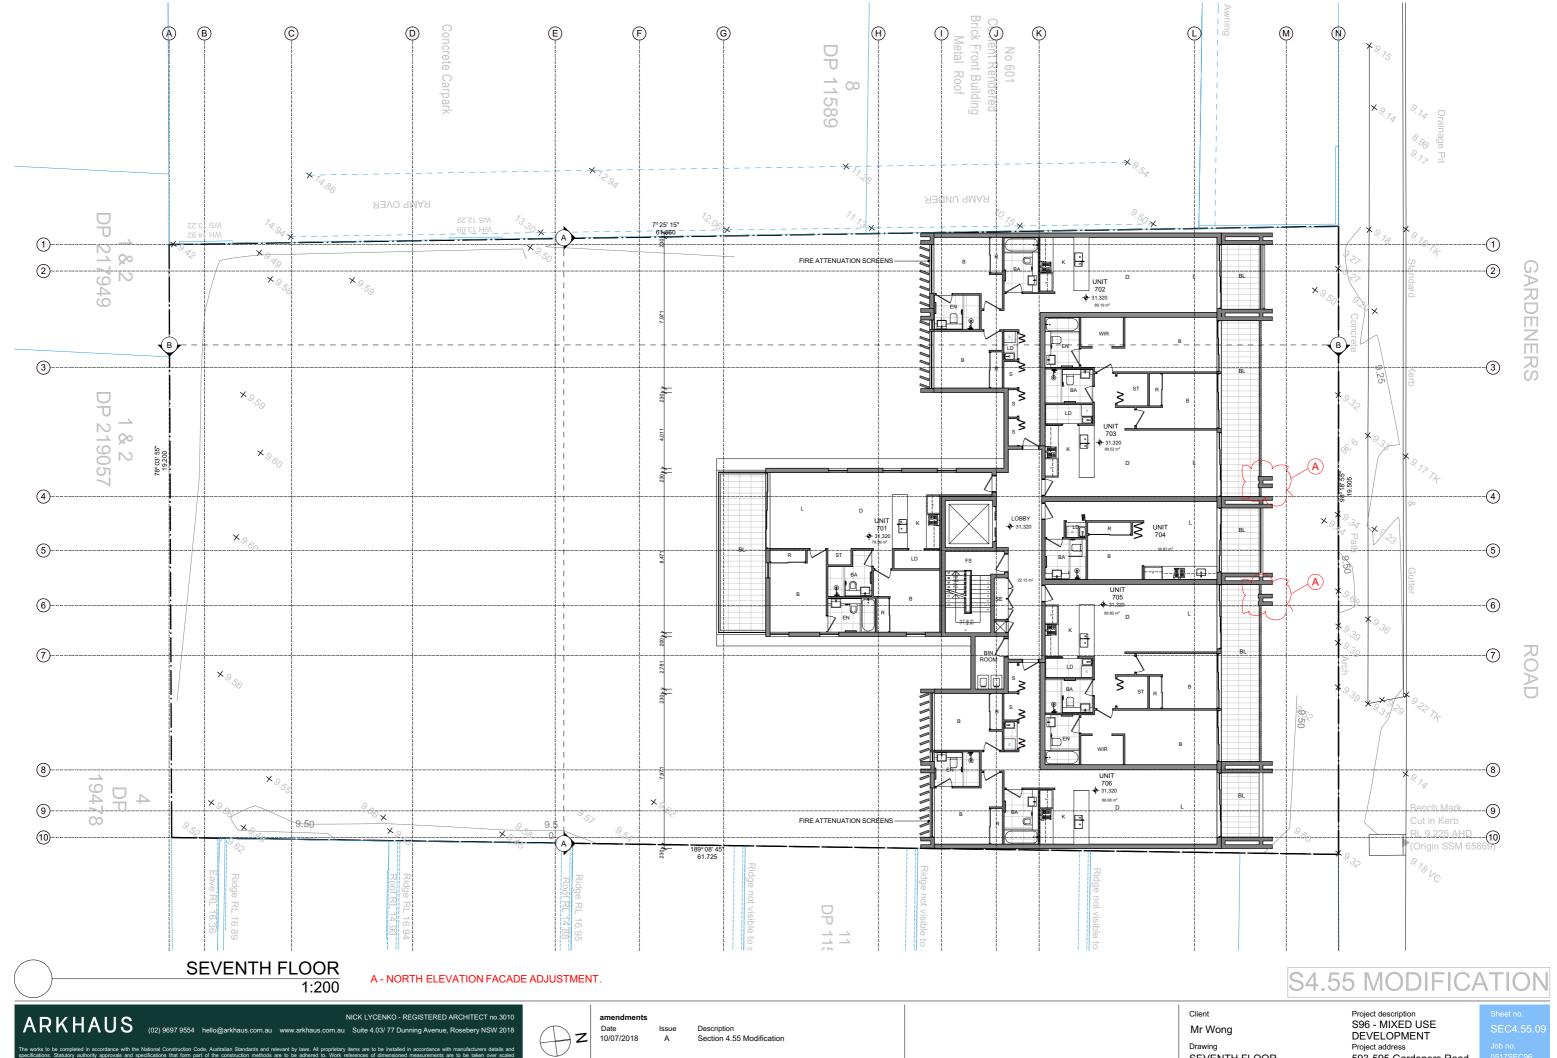

the National Construction Code, Australian Standards and relevant by laws. All proprietary items are to be installed in accordance with manufacturers details and specifications. Statutory authority approvals and specifications that form part of the construction methods are to be adhered to. Work references of dimensioned measurements are to be laken over scaled measurements. These drawings have been prepared by Arkhaus and remain the proporty of the above membroned part. These drawings are not to be used in any way without be persmission of Arkhaus and are subject.

Date 10/07/2018

Description Section 4.55 Modification Client
Mr Wong
Drawing
EAST ELEVATION

Project description S96 - MIXED USE DEVELOPMENT Project address 593-595 Gardeners Road MASCOT







593-595 Gardeners Road MASCOT



SEVENTH FLOOR

593-595 Gardeners Road MASCOT