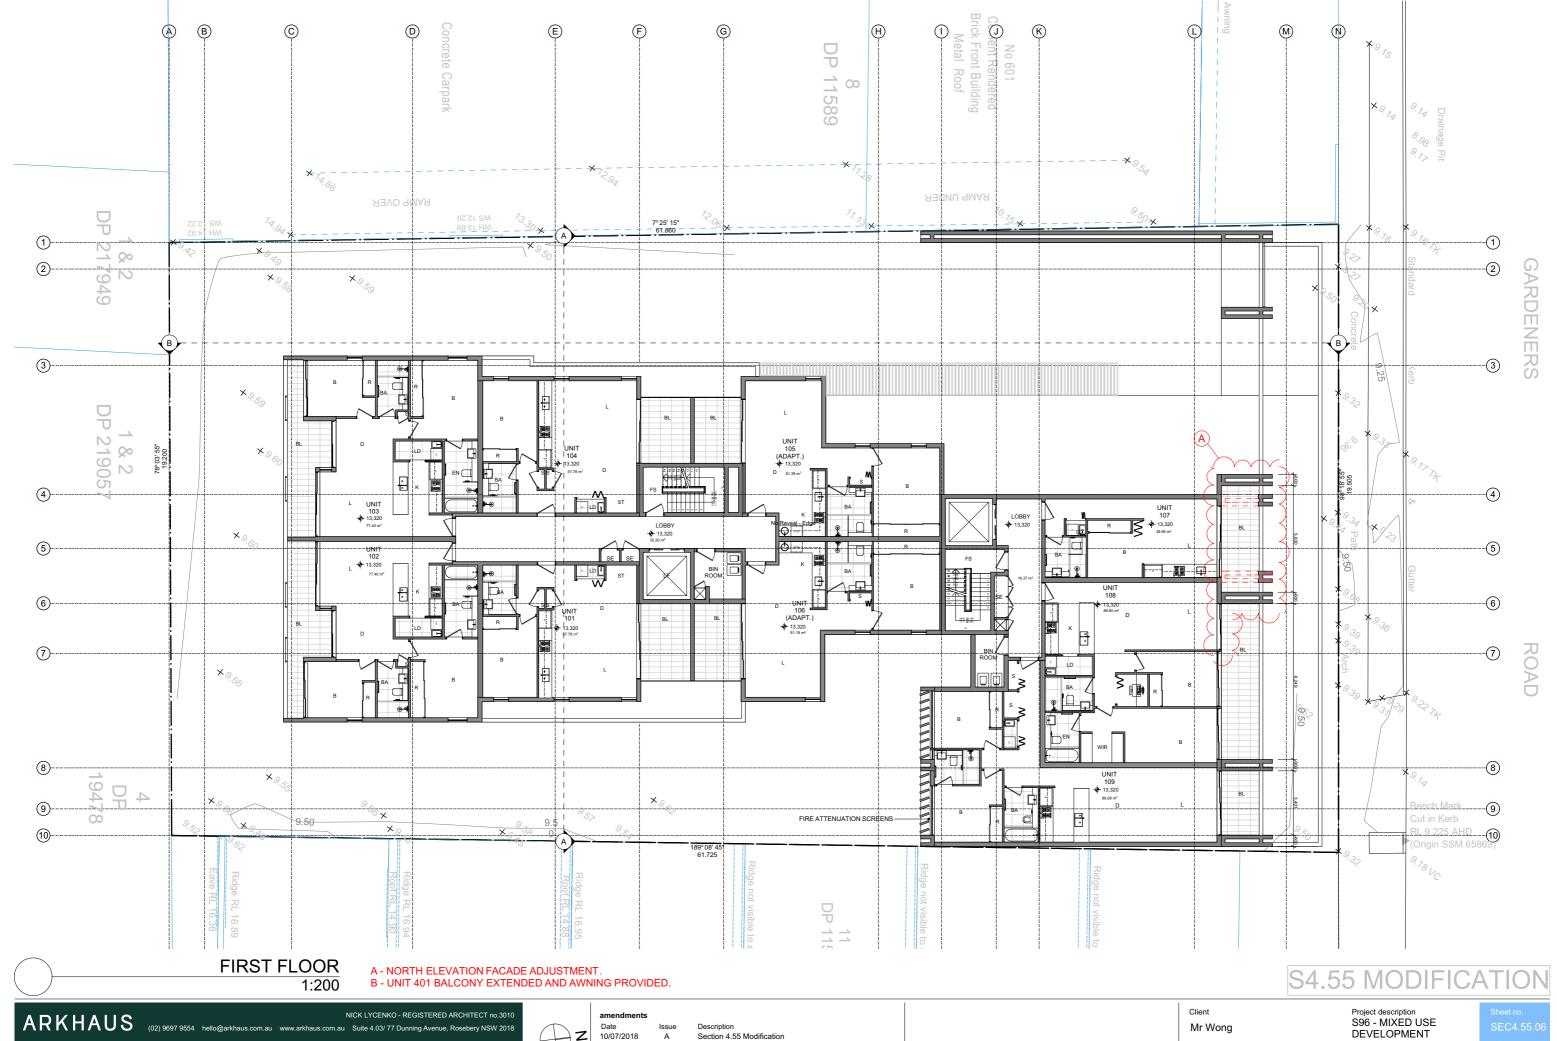

GROUND FLOOR

Project address 593-595 Gardeners Road MASCOT

Date 10/07/2018

FIRST FLOOR

DEVELOPMENT Project address 593-595 Gardeners Road MASCOT

A - UNIT 401 BALCONY EXTENDED AND AWNING PROVIDED.

B - EXTEND LIFT OVERRUN 1.0m.