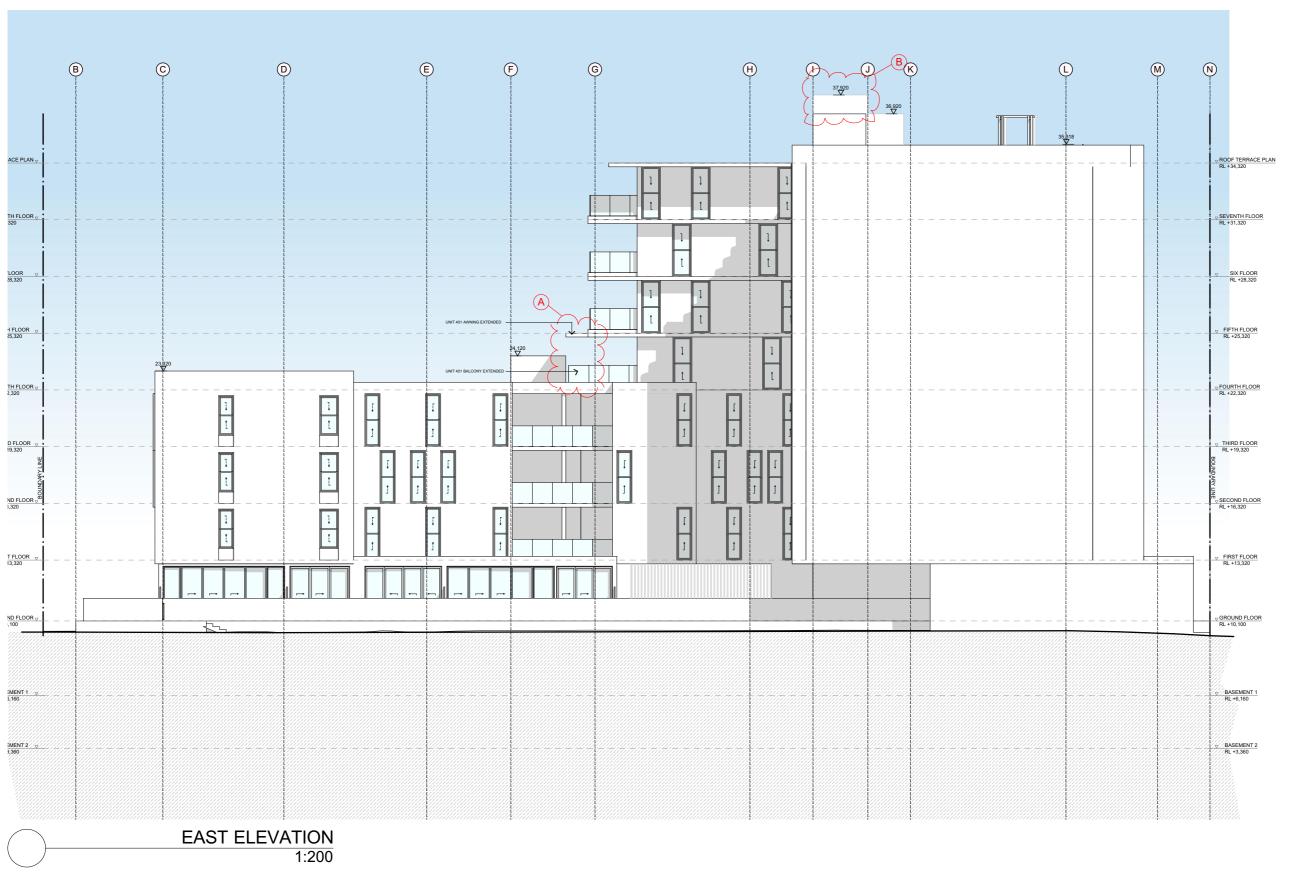

## S4.55 MODIFICATION

A - UNIT 401 BALCONY EXTENDED AND AWNING PROVIDED.
B - EXTEND LIFT OVERRUN 1.0m.

S4.55 MODIFICATION

NICK LYCENKO - REGISTERED ARCHITECT no.3010

(02) 9697 9554 hello@arkhaus.com.au www.arkhaus.com.au Suite 4.03/77 Dunning Avenue, Rosebery NSW 2018

Date 10/07/2018

Description Section 4.55 Modification Client
Mr Wong
Drawing
EAST ELEVATION

Project description S96 - MIXED USE DEVELOPMENT Project address 593-595 Gardeners Road MASCOT

593-595 Gardeners Road MASCOT