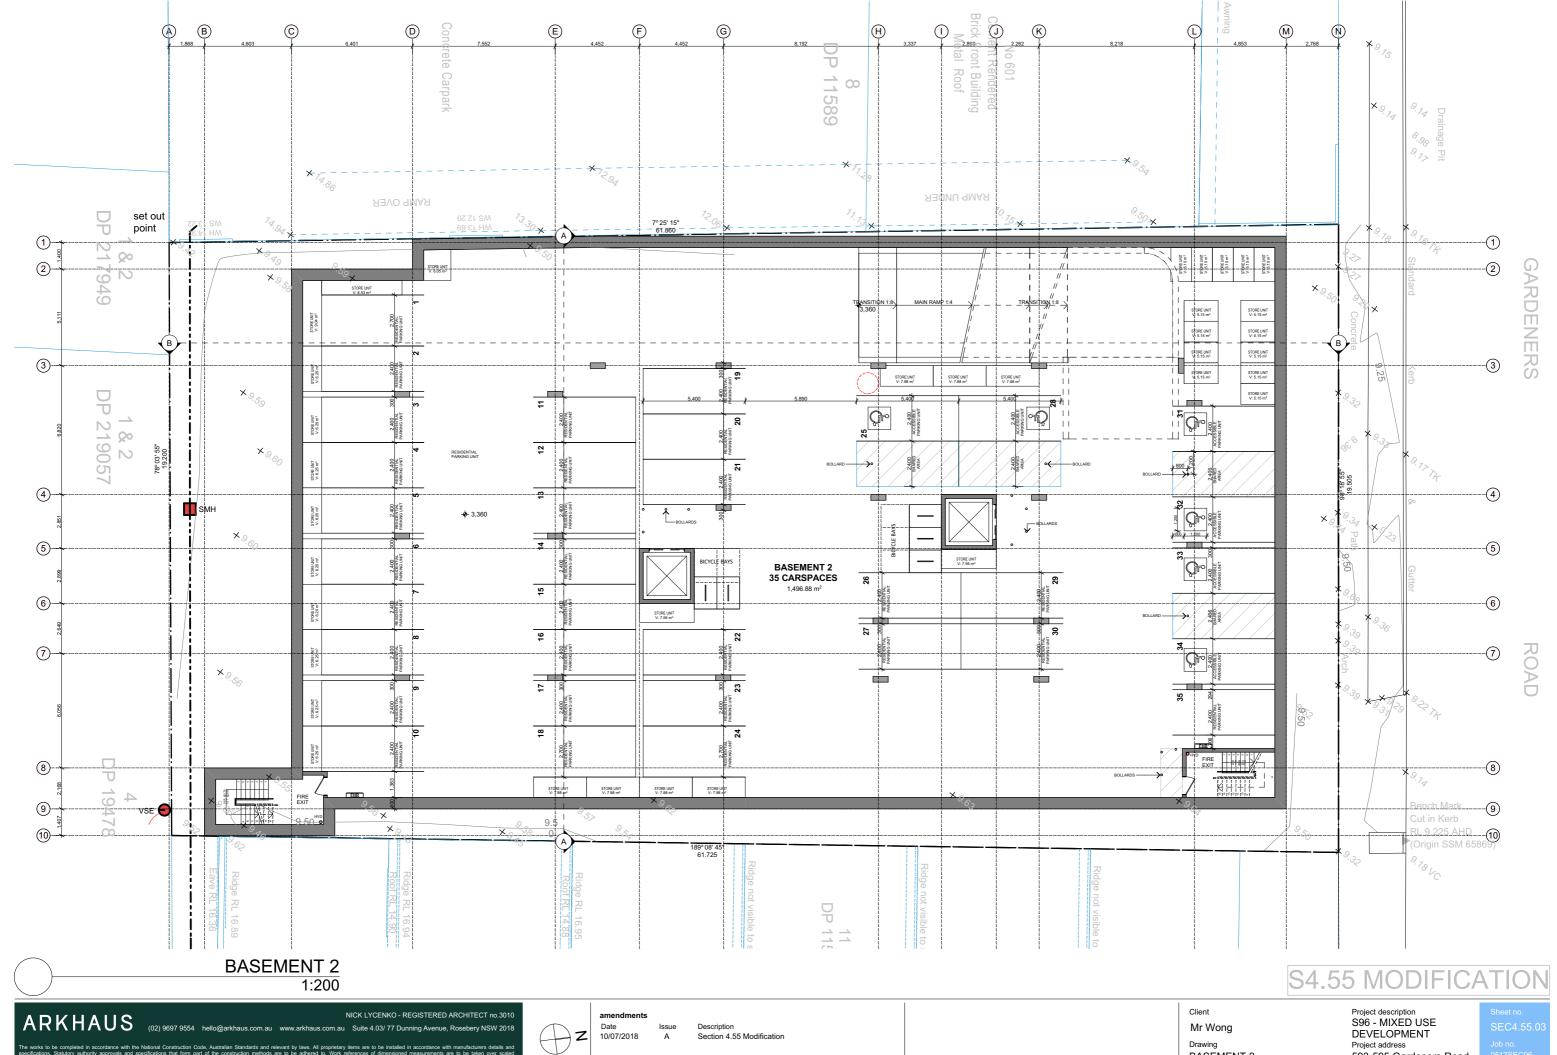

GROUND FLOOR

Project address 593-595 Gardeners Road MASCOT

Date 10/07/2018

FIRST FLOOR

DEVELOPMENT Project address 593-595 Gardeners Road MASCOT

A - UNIT 401 BALCONY EXTENDED AND AWNING PROVIDED.

B - EXTEND LIFT OVERRUN 1.0m.