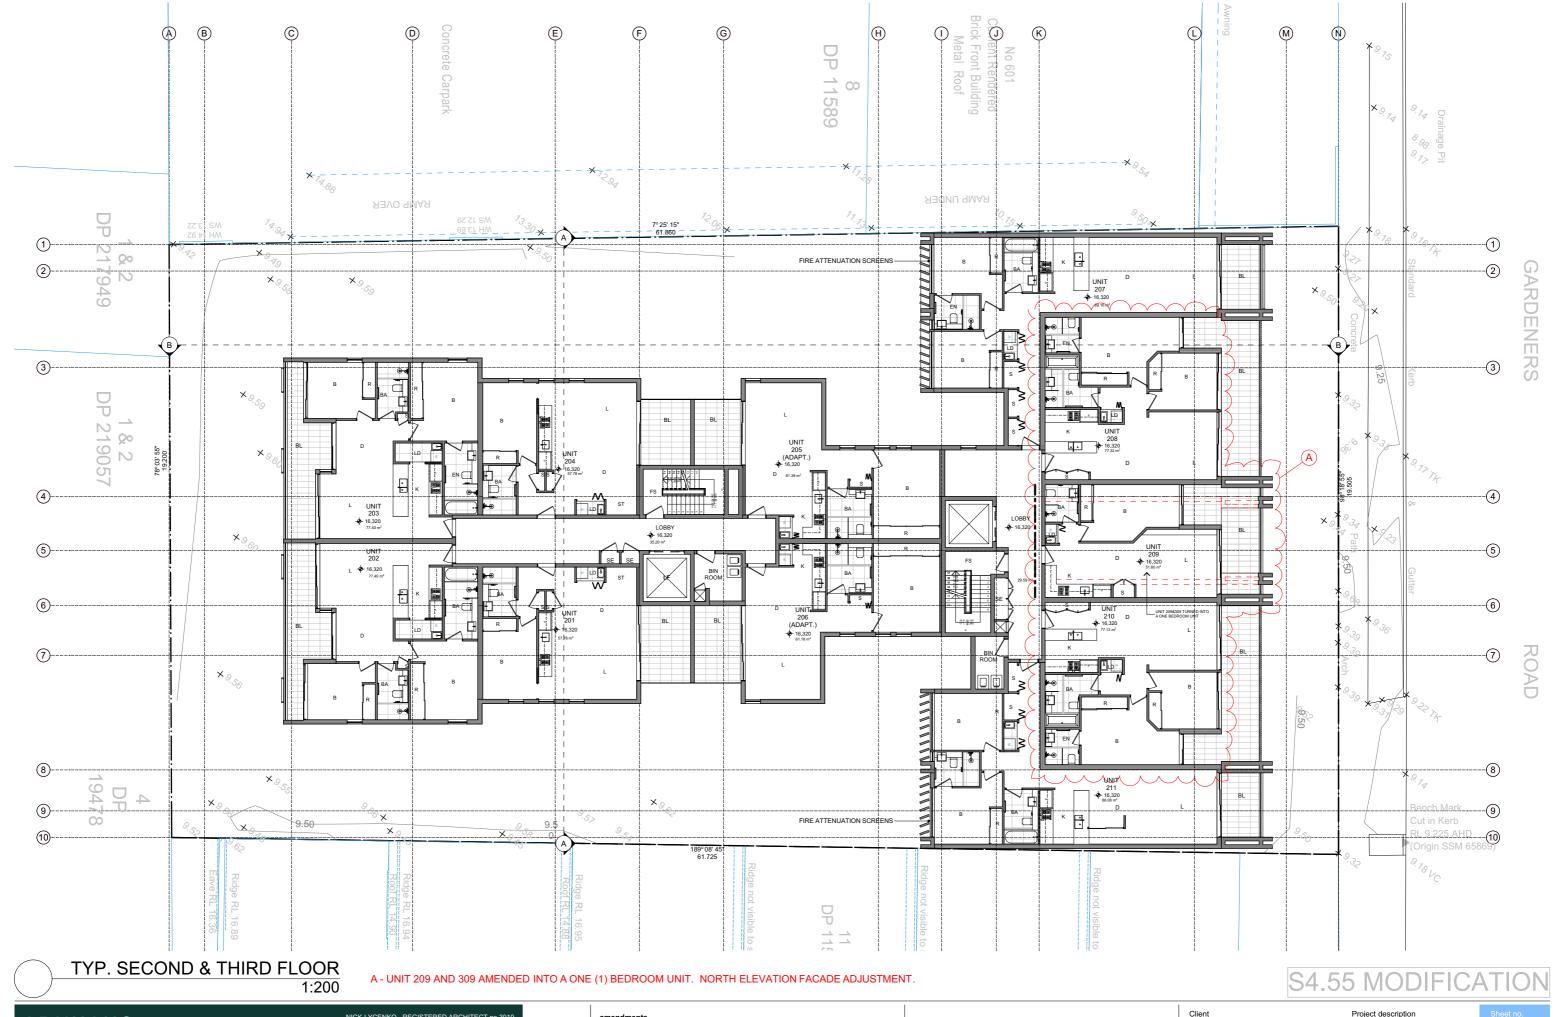

(H)Z

Date 10/07/2018

Section 4.55 Modification

Project description S96 - MIXED USE

Mr Wong TYP. SECOND & THIRD FLOOR 593-595 Gardeners Road

DEVELOPMENT MASCOT

ARKHAUS

(H)Z