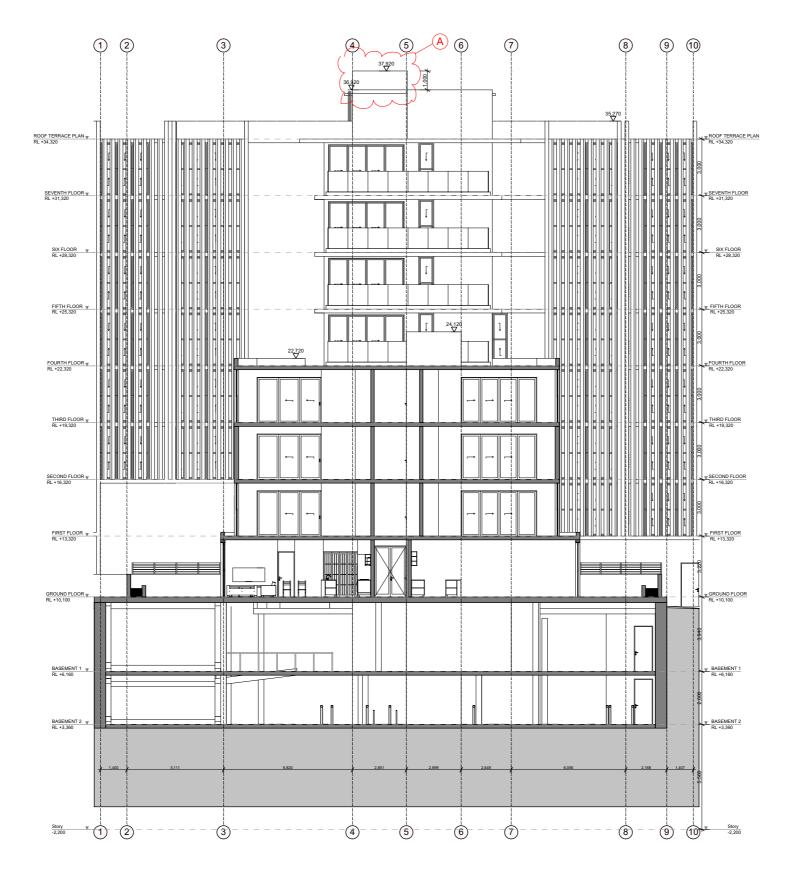

W

Date 10/07/2018

Description Section 4.55 Modification Client
Mr Wong
Drawing
WEST ELEVATION

Project description S96 - MIXED USE DEVELOPMENT Project address 593-595 Gardeners Road MASCOT Sheet no. SEC4.55.14 Job no. 0517SEC96