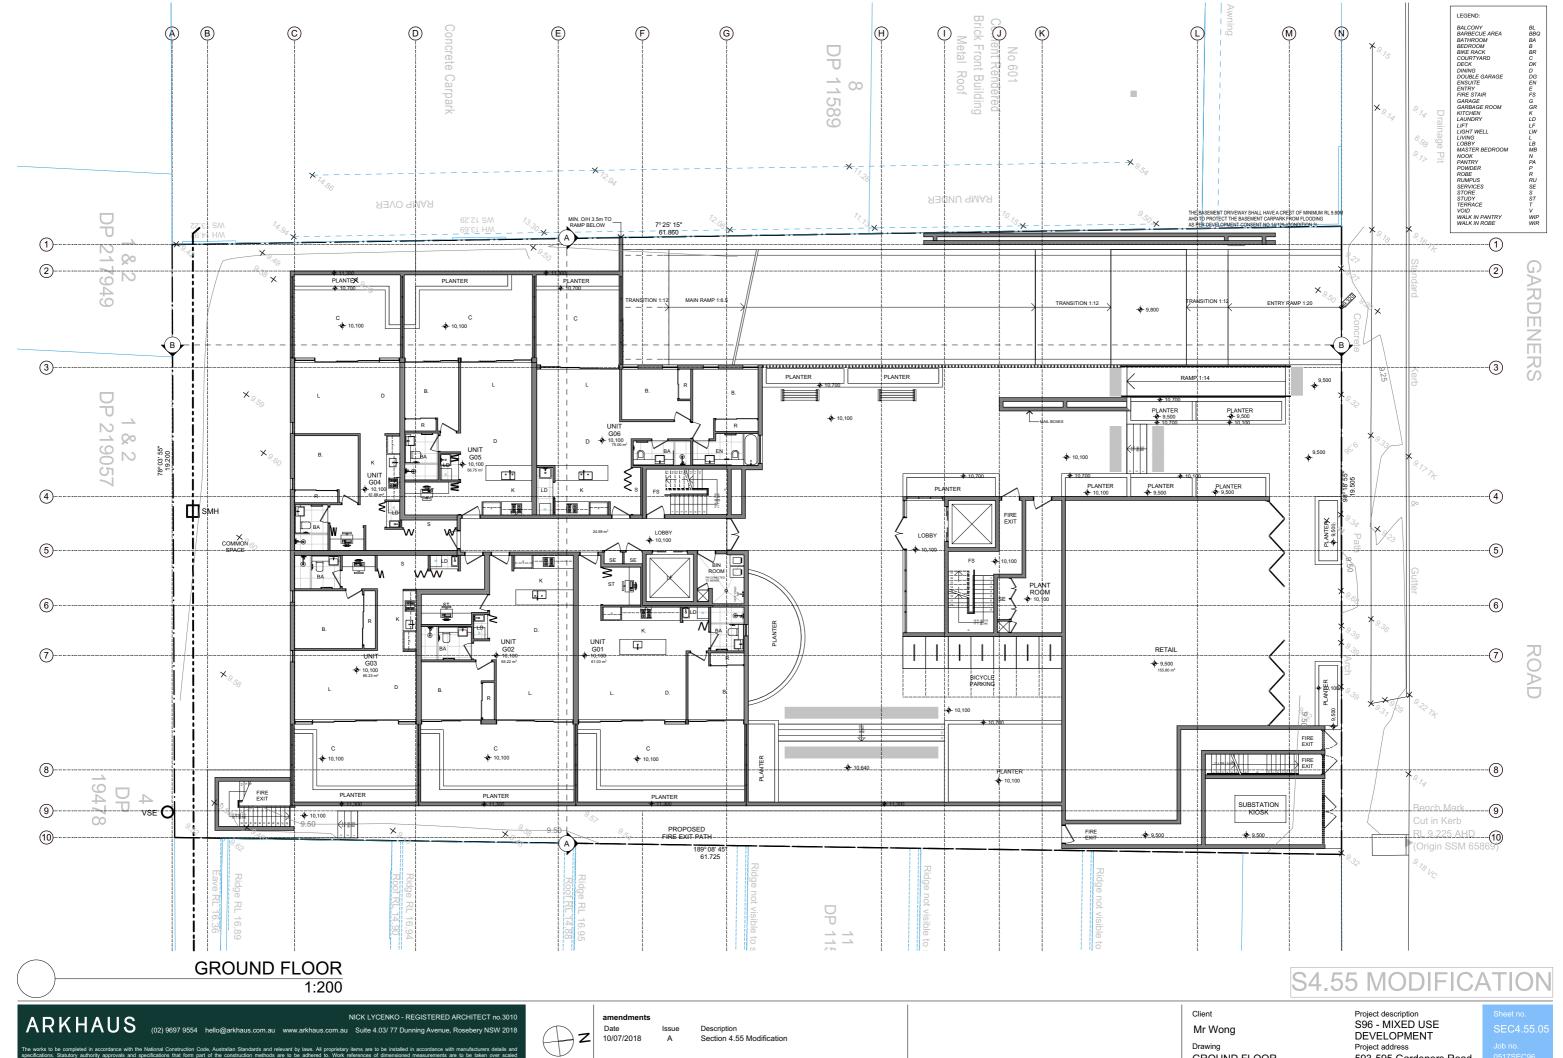

GROUND FLOOR

Project address 593-595 Gardeners Road MASCOT

Date 10/07/2018

FIRST FLOOR

DEVELOPMENT Project address 593-595 Gardeners Road MASCOT

A - UNIT 401 BALCONY EXTENDED AND AWNING PROVIDED.

B - EXTEND LIFT OVERRUN 1.0m.