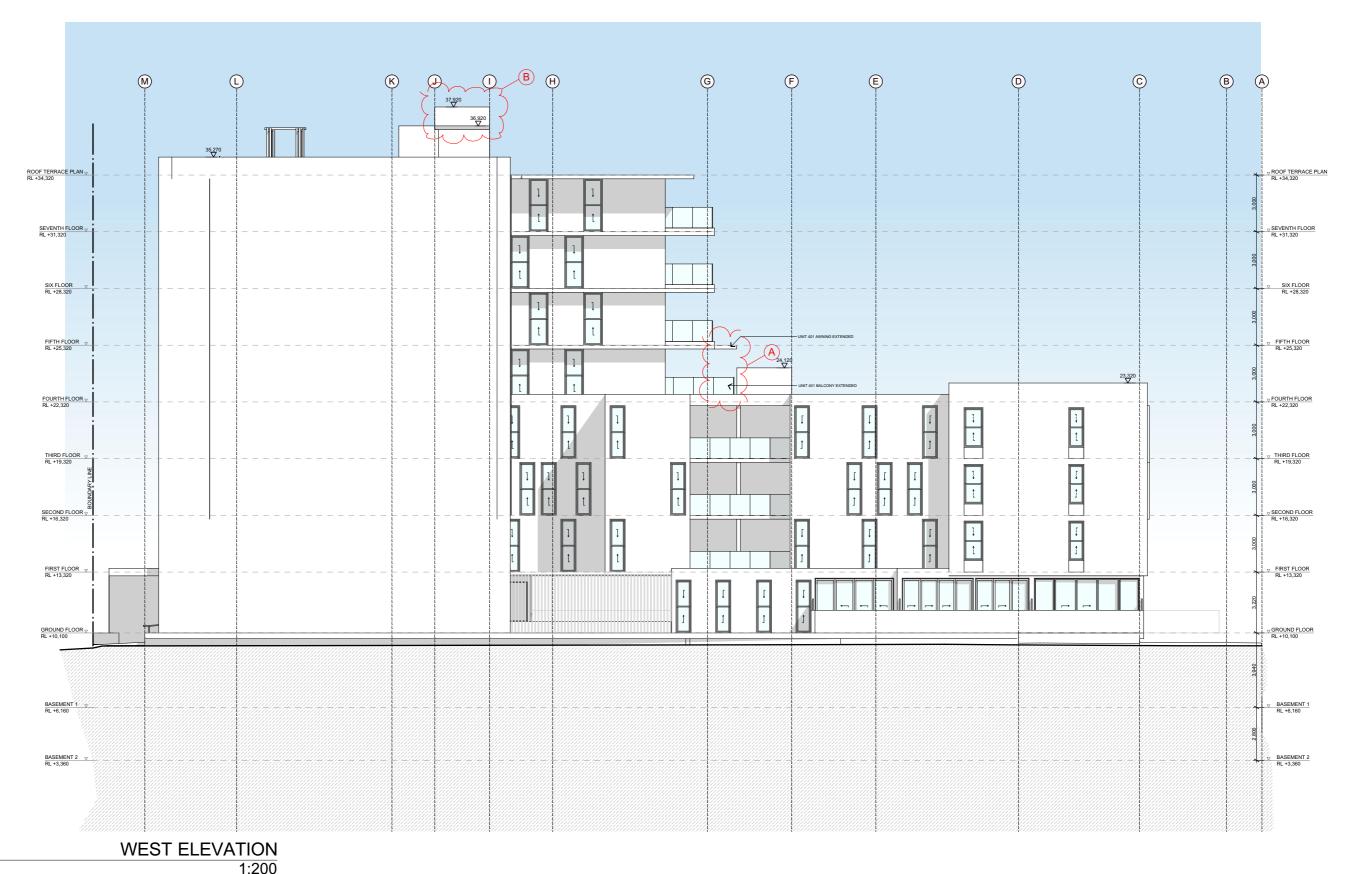

W

Date 10/07/2018

Description Section 4.55 Modification Client
Mr Wong
Drawing
WEST ELEVATION

Project description S96 - MIXED USE DEVELOPMENT Project address 593-595 Gardeners Road MASCOT Sheet no. SEC4.55.14 Job no. 0517SEC96