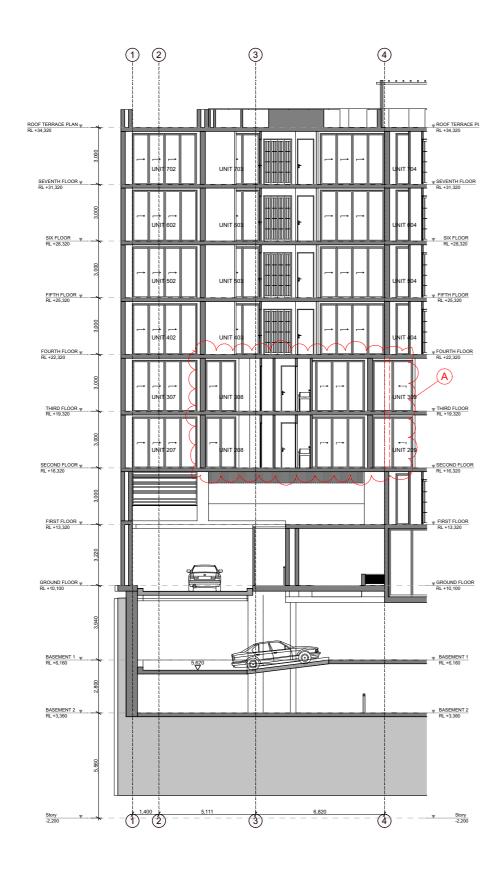

C SECTION CC 1:200

Date 10/07/2018

A - UNIT 209 AND 309 AMENDED INTO A ONE (1) BEDROOM UNIT.

## S4.55 MODIFICATION

A - UNIT 401 BALCONY EXTENDED AND AWNING PROVIDED.
B - EXTEND LIFT OVERRUN 1.0m.

S4.55 MODIFICATION

NICK LYCENKO - REGISTERED ARCHITECT no.3010

(02) 9697 9554 hello@arkhaus.com.au www.arkhaus.com.au Suite 4.03/77 Dunning Avenue, Rosebery NSW 2018