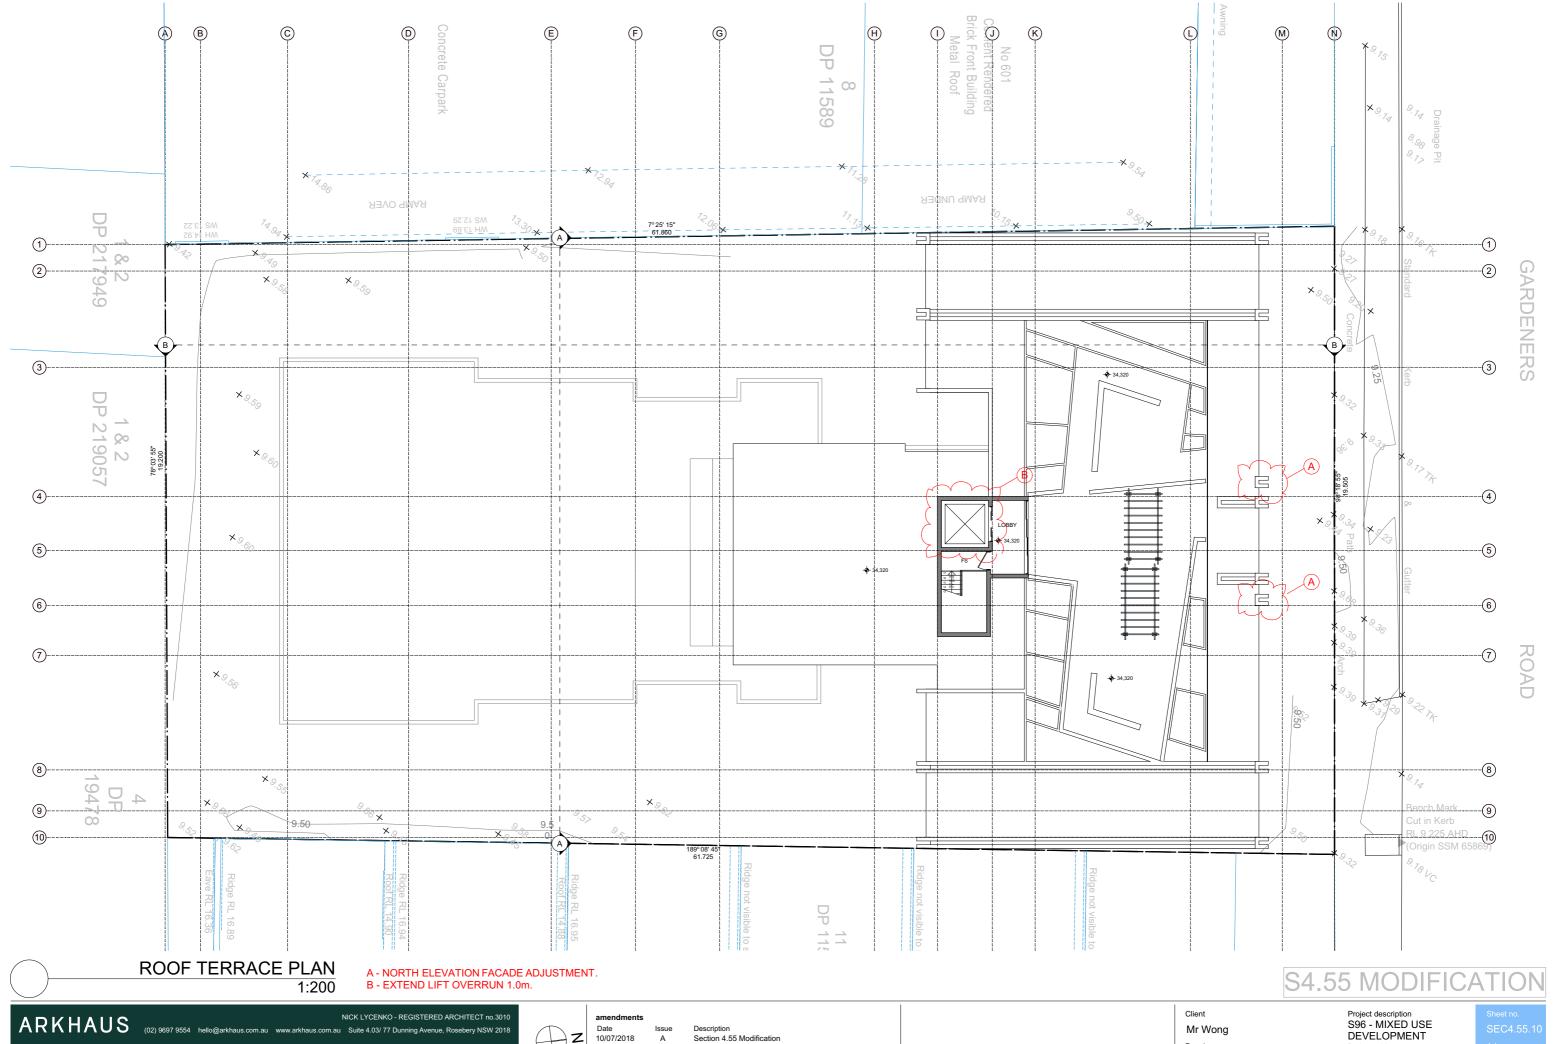

S4.55 MODIFICATION

(H)Z

Date 10/07/2018

ROOF TERRACE PLAN

Project address 593-595 Gardeners Road MASCOT

NORTH ELEVATION 1:200

A - NORTH ELEVATION FACADE ADJUSTMENT.

B - EXTEND LIFT OVERRUN 1.0m.

## S4.55 MODIFICATION

NICK LYCENKO - REGISTERED ARCHITECT no 3010

(02) 9697 9554 hello@arkhaus.com.au www.arkhaus.com.au Suite 4.03/ 77 Dunning Avenue, Rosebery NSW 2018

The works to be completed in accordance with the National Construction Code, Australian Standards and relevant by laws. All proprietary items are to be installed in accordance with manufacturers details and specifications. Statutory, authority approvals and specifications that form part of the construction methods are to be adhered to. Work references of dimensioned measurements are to be taken over scaled measurements. These drawings have been prepared by Arkhaus and remain the property of the above mentioned part. These drawings have been prepared by Arkhaus and remain the property of the above mentioned part.

Date 10/07/2018

Description Section 4.55 Modification Client
Mr Wong
Drawing
NORTH ELEVATION

Project description S96 - MIXED USE DEVELOPMENT Project address 593-595 Gardeners Road MASCOT Sheet no. SEC4.55.11 Job no. 0517SEC96