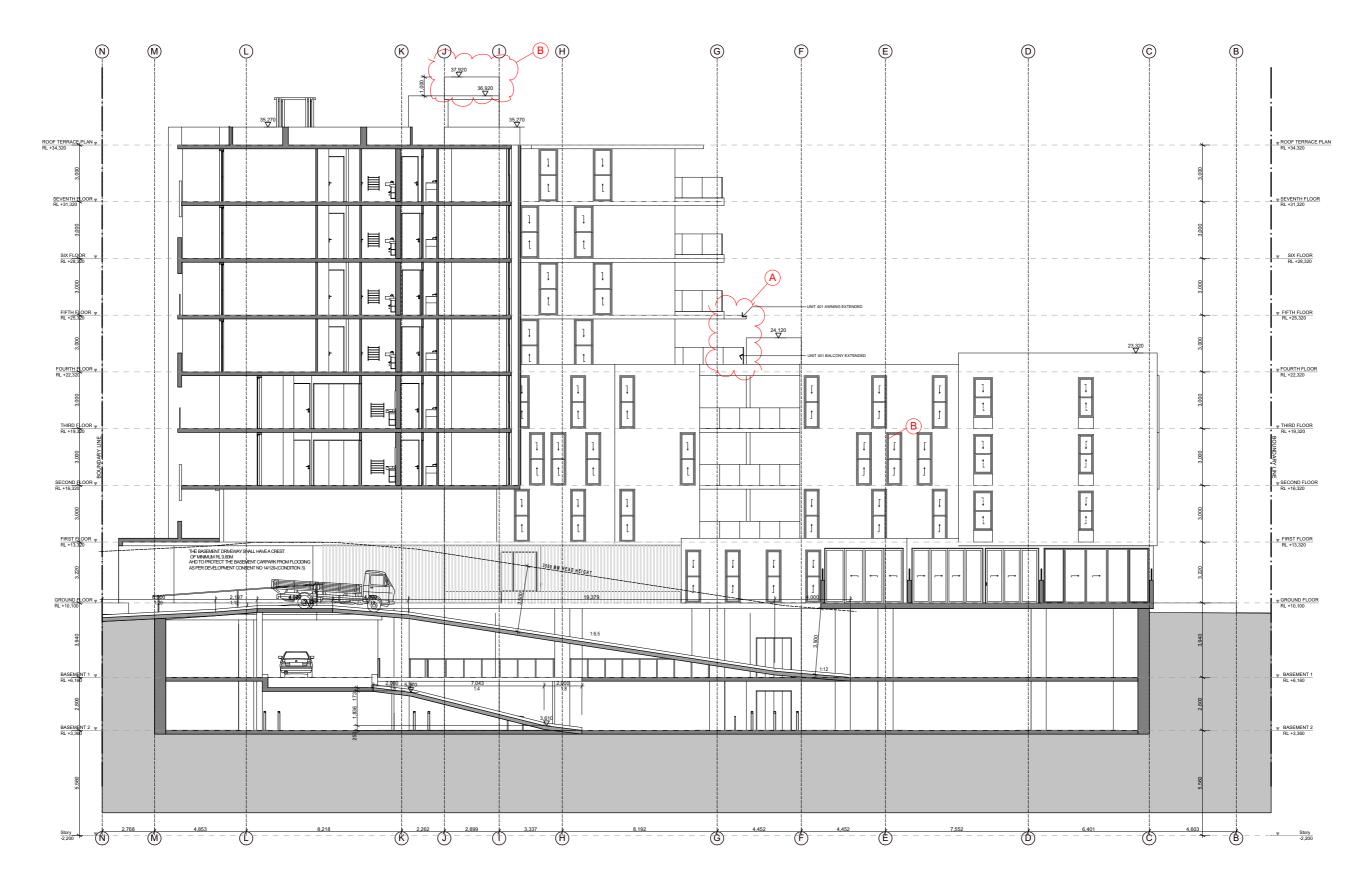

Date 10/07/2018

Section 4.55 Modification

Client
Mr Wong
Drawing
SECTIONS BB

Project description S96 - MIXED USE DEVELOPMENT Project address 593-595 Gardeners Road MASCOT

A SECTION AA

1:200 A- EXTEND LIFT OVERRUN 1.0m.