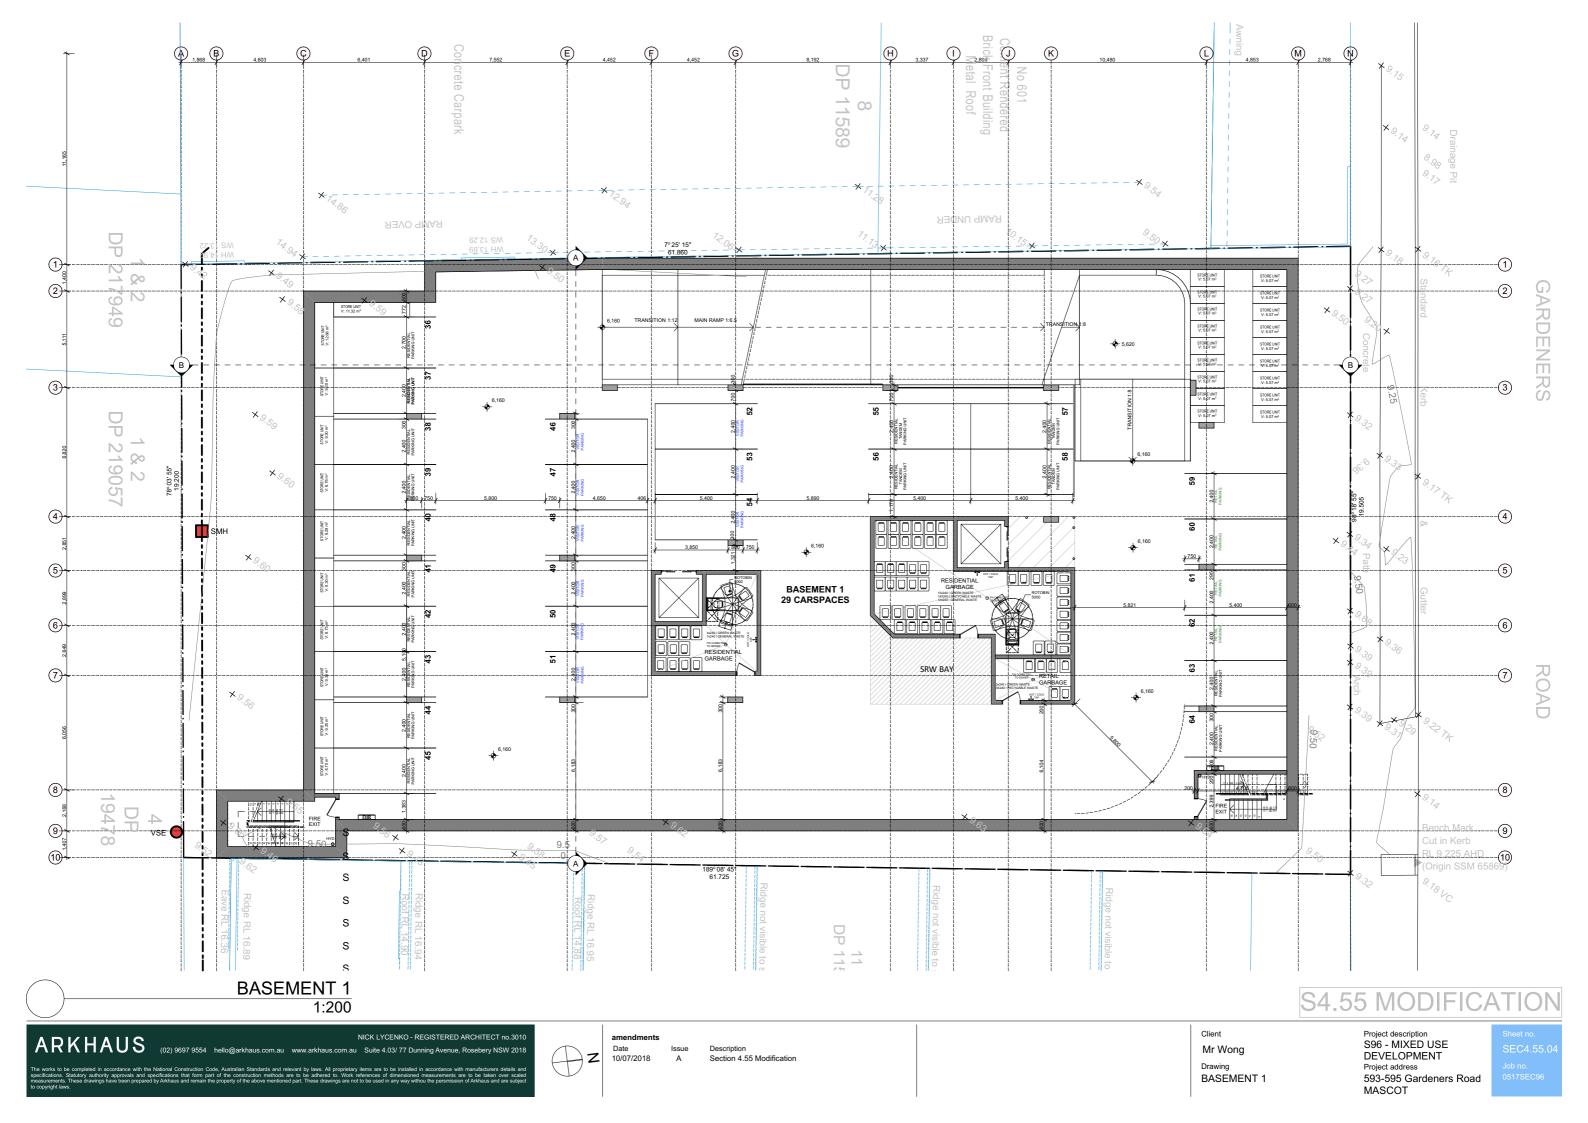

GROUND FLOOR

Project address 593-595 Gardeners Road MASCOT

Date 10/07/2018

FIRST FLOOR

DEVELOPMENT Project address 593-595 Gardeners Road MASCOT

A - UNIT 401 BALCONY EXTENDED AND AWNING PROVIDED.

B - EXTEND LIFT OVERRUN 1.0m.