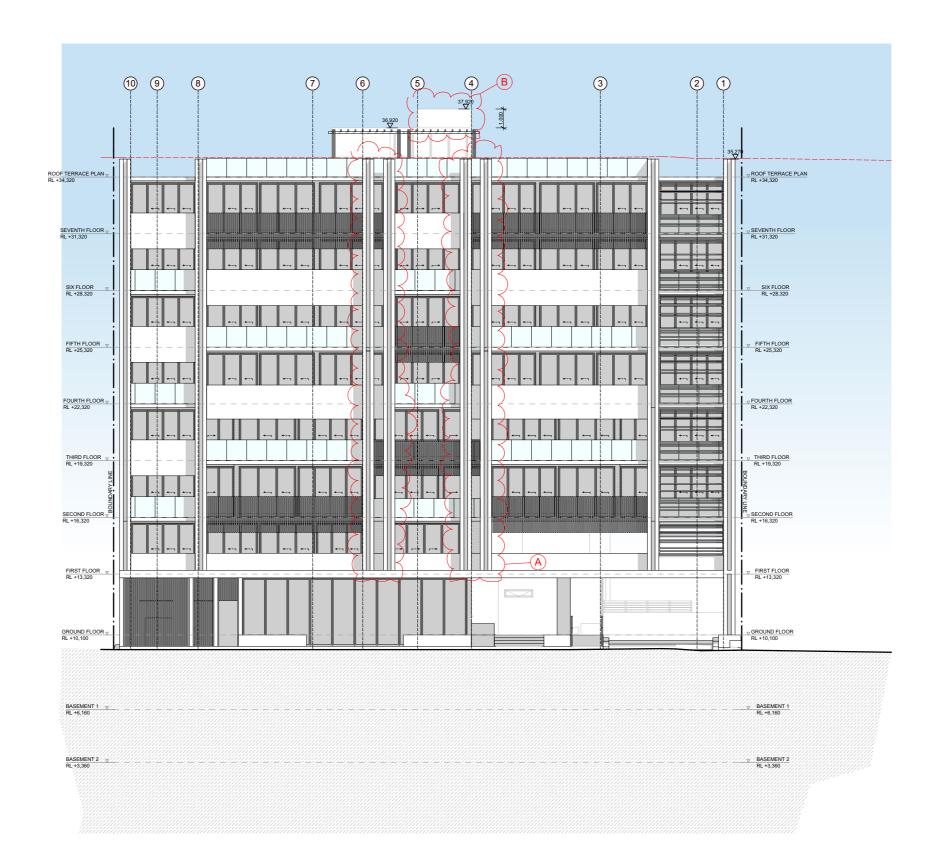

## S4.55 MODIFICATION

A - UNIT 401 BALCONY EXTENDED AND AWNING PROVIDED.
B - EXTEND LIFT OVERRUN 1.0m.

S4.55 MODIFICATION

NICK LYCENKO - REGISTERED ARCHITECT no.3010

(02) 9697 9554 hello@arkhaus.com.au www.arkhaus.com.au Suite 4.03/77 Dunning Avenue, Rosebery NSW 2018

B - EXTEND LIFT OVERRUN 1.0m.

S4.55 MODIFICATION

(H)Z

Date 10/07/2018

ROOF TERRACE PLAN

Project address 593-595 Gardeners Road MASCOT

NORTH ELEVATION 1:200

A - NORTH ELEVATION FACADE ADJUSTMENT.

B - EXTEND LIFT OVERRUN 1.0m.