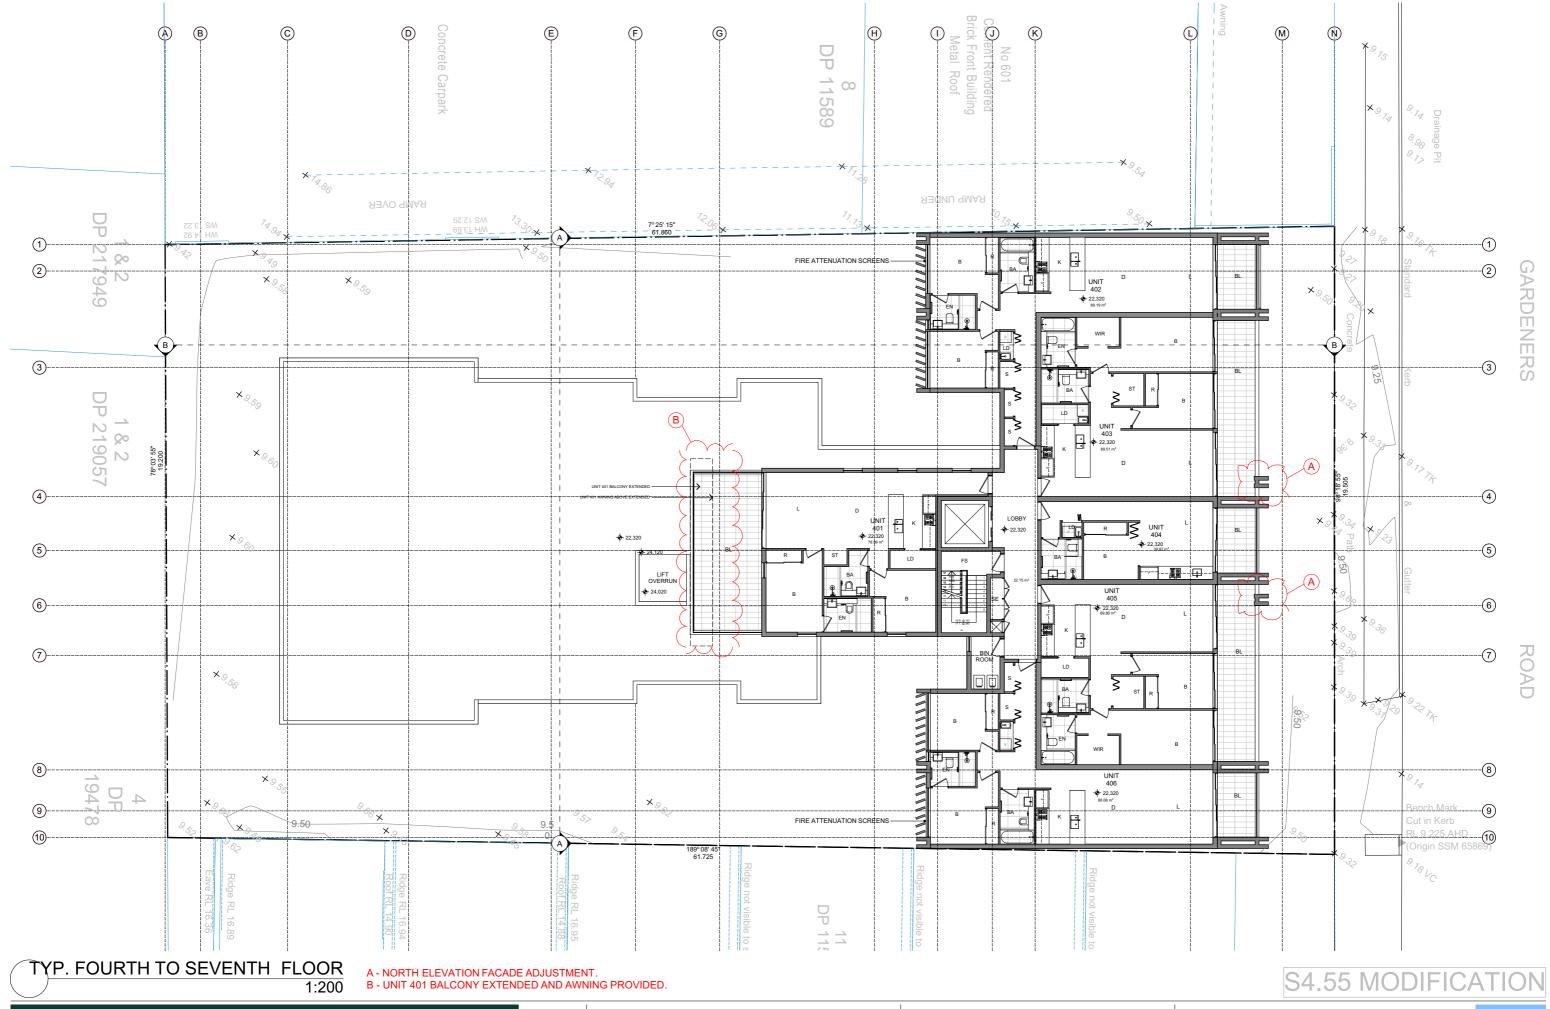

## S4.55 MODIFICATION

A - UNIT 401 BALCONY EXTENDED AND AWNING PROVIDED.
B - EXTEND LIFT OVERRUN 1.0m.

S4.55 MODIFICATION

NICK LYCENKO - REGISTERED ARCHITECT no.3010

(02) 9697 9554 hello@arkhaus.com.au www.arkhaus.com.au Suite 4.03/77 Dunning Avenue, Rosebery NSW 2018