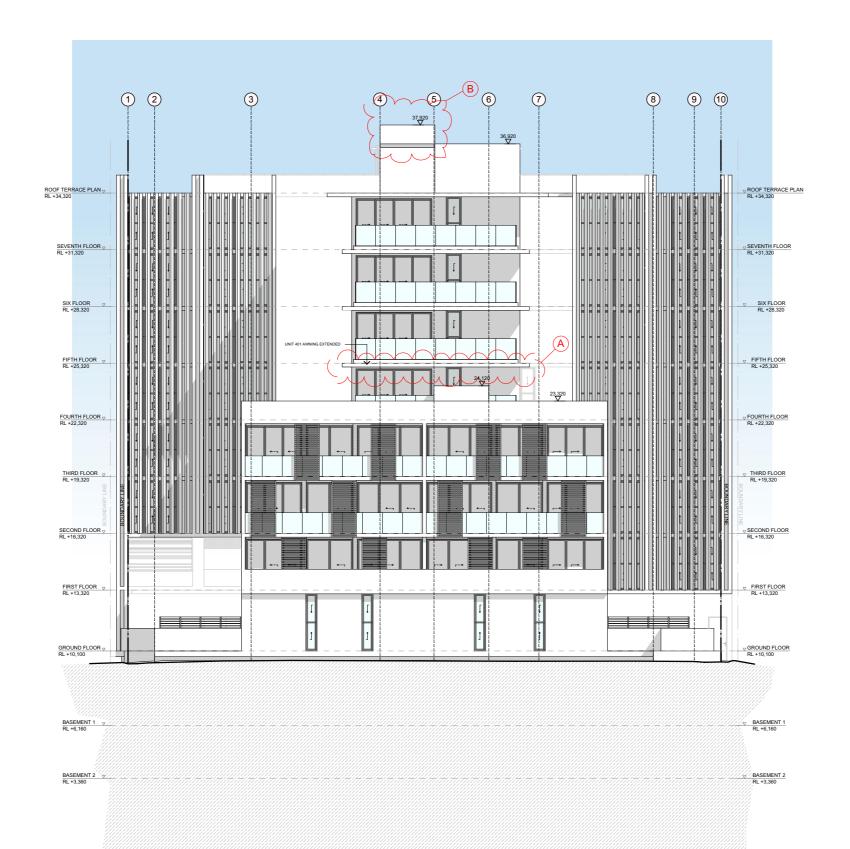

Date 10/07/2018

Section 4.55 Modification

Mr Wong TYP. FOURTH TO SIXTH FLOOR 593-595 Gardeners Road

Project description S96 - MIXED USE DEVELOPMENT Project address MASCOT

SOUTH ELEVATION 1:200

A - UNIT 401 BALCONY EXTENDED AND AWNING PROVIDED.

B - EXTEND LIFT OVERRUN 1.0m.

## S4.55 MODIFICATION

ECT no.3010
y NSW 2018
urers details and
ken over scaled
s and are subject

sue Description
A Section 4.55 Modification

Date 10/07/2018 Client
Mr Wong
Drawing
SOUTH ELEVATION

Project description S96 - MIXED USE DEVELOPMENT Project address 593-595 Gardeners Road MASCOT